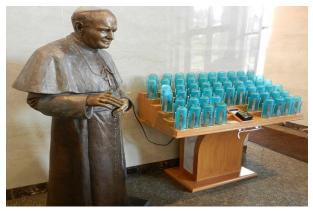

## Download the APP

### Light the candle today!









#### Financial:

The number of donors dropped 26% in the first six months of the pandemic and rebounded slightly since 2020, yet remains 16% below pre pandemic levels. This poses a financial risk to the long-term sustainability of most parishes and cemetery - mausoleum operators.

Parishes and businesses feel the same pinch as everyone due to inflation and in spite of an increase in giving, we have 11% less spending power.

Spending available funds wisely is a priority of everyone. In only making electronic candles and Gabriel available to parishioners does an investment ensure a return on costs.



St. Joseph's Oratory, Montreal



Pope John Paul Mausoleum, Detroit Diocese

## **Environmental:**

A 5-day votive candle is equal to 1,200 grams of carbon dioxide. A typical Parish might use 50 candles per week producing 60,000 grams every 5 days or a Shrine may use 10,000 5-day votive candles producing 1M grams or 1 tonne each 5 day cycle.

In contrast, a tonne of carbon dioxide is approximately the amount that would be emitted by a Honda Civic driving from Boston to Seattle.

Do not think that by burning wax candles candles for religious purposes we are not contributing to the growth of the world's green house gases.



Www.Vendalite.com/gabrielapp.html



# **Reaching out to the Community:**

A survey found the religious identity had not significantly changed due to the pandemic. Attendance at religious services was